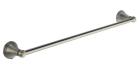

# **Towel Bar Rail - CAM**

CAM-TOWEL-60-MA

Cambridge 60cm Towel Bar Rail. Wall Mounted for Bathroom and Kitchen. Matt Antique finish

Material: Finish:

Zinc Alloy Antique Bronze

#### **Product Dimensions** (All dimensions are in millimeters unless otherwise indicated)

Length 600 Projection 77 Base 58 Tube Diameter 15