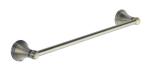

# **Towel Bar Rail - CAM**

CAM-TOWEL-45-MA

Cambridge 45cm Towel Bar Rail. Wall Mounted for Bathroom and Kitchen. Matt Antique finish

Material: Finish: Zinc Alloy Antique Bronze

#### **Product Dimensions** (All dimensions are in millimeters unless otherwise indicated)

Length 450 Projection 77 Base 58 **Tube Diameter** 15