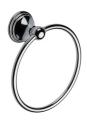

# **Towel Ring - CAM**

CAM-RING-PC

Cambridge Wall Mounted Towel Ring, Towel Holder for Kitchen and Bathroom. Polished Chrome finish

Material: Finish:

Zinc Alloy Polished Chrome

### **Available Finishes**

Polished Chrome

Antique Bronze

**Product Dimensions** (All dimensions are in millimeters unless otherwise indicated)

Projection 61 Base 58 Height 184 Ring Diameter 160

Tube Diameter 9