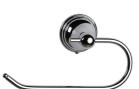

# **Toilet Roll Holder - CAM**

CAM-PAPER-PC

Cambridge Wall Mounted Toilet Roll Holder. Polished Chrome finish

Material: Finish:

Zinc Alloy Polished Chrome

### **Available Finishes**

Polished Chrome

Antique Bronze

**Product Dimensions** (All dimensions are in millimeters unless otherwise indicated)

Length 193 **Projection** 61 **Base** 58 **Height** 105

Tube Diameter 8

### **Polished Chrome**

A bold, contemporary finish; low maintenance and easy to clean. The mirror effect reflects light and colour and will complement any colour scheme