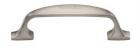

## **Durham Cabinet Pull Handle**

C7213 76-SN

Heritage Brass Cabinet Pull Durham Design 76mm CTC Satin Nickel Finish

Material: Finish: Solid Brass Satin Nickel

### **Available Finishes**

Matt Black

**Available Sizes** 

**Product Dimensions** (All dimensions are in millimeters unless otherwise indicated)

99 Width 15 CTC 76 Projection 30 Length Base 19