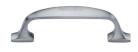

# **Durham Cabinet Pull Handle**

Heritage Brass Cabinet Pull Durham Design 76mm CTC Satin Chrome Finish

Material: Finish: Solid Brass Satin Chrome