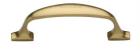

### **Durham Cabinet Pull Handle**

C7213 76-PB

Heritage Brass Cabinet Pull Durham Design 76mm CTC Polished Brass Finish

Material: Finish: Solid Brass Polished Brass

#### **Available Finishes**

**Available Sizes** 

**Product Dimensions** (All dimensions are in millimeters unless otherwise indicated)

Length 99 Width 15 CTC 76 Projection 30 Base 19