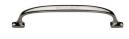

# **Durham Cabinet Pull Handle**

C7213 160-PNF

Heritage Brass Cabinet Pull Durham Design 160mm CTC Polished Nickel Finish

Material: Finish:

Solid Brass Polished Nickel Finish

## **Available Finishes**

Polished Nickel Finish

Matt Black

-----

**Available Sizes** 

**Product Dimensions** (All dimensions are in millimeters unless otherwise indicated)

 Length
 184
 Width
 17.5
 CTC
 160
 Projection
 35