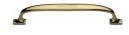

# **Durham Cabinet Pull Handle**

C7213 152-PB

Heritage Brass Cabinet Pull Durham Design 152mm CTC Polished Brass Finish

Material: Finish: Solid Brass Polished Brass

### **Product Dimensions** (All dimensions are in millimeters unless otherwise indicated)

Length 176 Width 17.5 СТС 152 Projection 35

21 Base