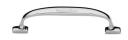

# **Durham Cabinet Pull Handle**

C7213 128-PNF

Heritage Brass Cabinet Pull Durham Design 128mm CTC Polished Nickel Finish

Material: Finish:

Solid Brass Polished Nickel Finish

#### **Polished Nickel Finish**

With its subtle golden hue this is a mellow alternative to polished chrome. The finish is not coated and will oxidise naturally. If not regularly buffed with a soft cloth this finish will subtlety change over time by taking on an aged patina.