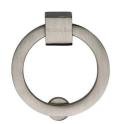

# **Round Cabinet Drop Pull**

C6321-SN

Heritage Brass Round Drop Pull Satin Nickel finish

Material:Finish:Solid BrassSatin Nickel