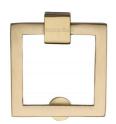

# **Square Cabinet Drop Pull**

C6311-SB

Heritage Brass Square Drop Pull Satin Brass finish

Material: Solid Brass Finish:

Satin Brass

## **Available Finishes**

Finish

Satin Rose Gold

**Product Dimensions** (All dimensions are in millimeters unless otherwise indicated)

50 Width 50 14 Length Projection

#### **Satin Brass**

A modern alternative to the traditional polished brass, this attractive brushed texture beautifully mellows and adds warmth to both a traditional and a soft contemporary décor.