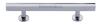

# **Offset Square Cabinet Pull**

C4760 96-PC

Heritage Brass Cabinet Pull Square Design with Footings 96mm CTC Polished Chrome finish

Material: Finish:

Solid Brass Polished Chrome

**Length** 159 **Width** 11 **CTC** 96 **Projection** 32

Base 19