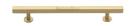

# **Offset Square Cabinet Pull**

C4760 160-SB

Heritage Brass Cabinet Pull Square Design with Footings 160mm CTC Satin Brass finish

Material:Finish:Solid BrassSatin Brass

#### **Available Finishes**

128 mm

Available Sizes

96 mm

•

160 mm

**Product Dimensions** (All dimensions are in millimeters unless otherwise indicated)

 Length
 223
 Width
 11
 CTC
 160
 Projection
 32