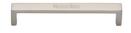

# **Wide Metro Cabinet Pull Handle**

C4520 160-SN

Heritage Brass Cabinet Pull Wide Metro Design 160mm CTC Satin Nickel Finish

Material:Finish:Solid BrassSatin Nickel

# **Product Dimensions** (All dimensions are in millimeters unless otherwise indicated)

 Length
 168
 Width
 20
 CTC
 160
 Projection
 28

 Base
 20