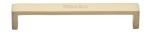

# **Wide Metro Cabinet Pull Handle**

C4520 152-SB

Heritage Brass Cabinet Pull Wide Metro Design 152mm CTC Satin Brass Finish

Material:Finish:Solid BrassSatin Brass

### **Product Dimensions** (All dimensions are in millimeters unless otherwise indicated)

Length 160 CTC 152 Projection 28 Base 19