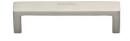

# **Wide Metro Cabinet Pull Handle**

C4520 101-SN

Heritage Brass Cabinet Pull Wide Metro Design 101mm CTC Satin Nickel Finish

Material: Finish: Solid Brass Satin Nickel

### **Product Dimensions** (All dimensions are in millimeters unless otherwise indicated)

110 Width 20 CTC 101 Projection 28 Length Base 20