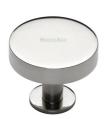

# **Disc Cabinet Knob With Base**

C3885 38-PNF

Heritage Brass Cabinet Knob Disc Design with Base 38mm Polished Nickel finish

Material: Finish:

Solid Brass Polished Nickel Finish