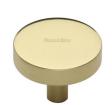

## **Disc Cabinet Knob**

C3880 38-PB

Heritage Brass Cabinet Knob Disc Design 38mm Polished Brass finish

Material: Finish: Solid Brass Polished Brass