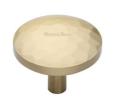

## **Round Hammered Cabinet Knob**

C3877 38-SB

Heritage Brass Cabinet Knob Hammered Design 38mm Satin Brass finish

Material:Finish:Solid BrassSatin Brass