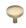

## **Round Hammered Cabinet Knob**

C3877 38-SB

Heritage Brass Cabinet Knob Hammered Design 38mm Satin Brass finish

Material:Finish:Solid BrassSatin Brass

#### **Available Finishes**

Satin Brass Polished Nickel Finish

#### **Available Sizes**

32 mm

38 mm

 $\label{product Dimensions} \textbf{Product Dimensions} \ \ \textbf{(All dimensions are in millimeters unless otherwise indicated)}$ 

Projection 32 Maximum Diameter 38 Base 8