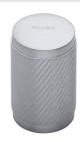

# **Cylindric Knurled Cabinet Knob**

C3840-SC

Heritage Brass Cabinet Knob Cylindric Knurled Design 21mm Satin Chrome finish

Material:Finish:Solid BrassSatin Chrome

#### Satin Chrome

The brush marks of satin chrome will appeal to those who favour an industrial yet contemporary chrome finish. Satin Chrome Finish is also less prone to finger marks than polished chrome.