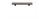

# **Weave Cabinet Pull Handle**

C3765 128-AC

Heritage Brass Weave Cabinet Pull Handle 128mm Aged Copper Finish

Material:Finish:Solid BrassAged Copper

# **Product Dimensions** (All dimensions are in millimeters unless otherwise indicated)

 Length
 188
 Width
 25
 CTC
 128
 Projection
 26

Base 8