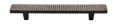

# **Weave Cabinet Pull Handle**

C3765 128-AC

Heritage Brass Weave Cabinet Pull Handle 128mm Aged Copper Finish

Material:Finish:Solid BrassAged Copper

# **Product Dimensions** (All dimensions are in millimeters unless otherwise indicated)

 Length
 188
 Width
 25
 CTC
 128
 Projection
 26

Base 8