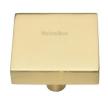

# **Square Design Cabinet Knob**

C3685 38-PB

Heritage Brass Cabinet Knob Square Design 38mm Polished Brass finish

Material: Finish: Solid Brass Polished Brass