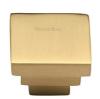

# **Square Stepped Cabinet Knob**

C3672 32-SB

Heritage Brass Cabinet Knob Square Stepped Design 32mm Satin Brass finish

Material: Finish: Solid Brass Satin Brass

### **Useful Information**

- This Square knob has 3 steps leading to a square flat surface.
- Size of this knob is measured along four sides