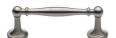

# **Colonial Cabinet Pull Handle**

C2533 96-SN

Heritage Brass Cabinet Pull Colonial Design 96mm CTC Satin Nickel Finish

| Material:   | Finish:      |
|-------------|--------------|
| Solid Brass | Satin Nickel |