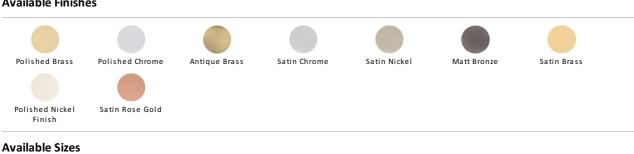

#### **Available Finishes**

| 1-1   | 1-1    | · · · · · | 1 1    |
|-------|--------|-----------|--------|
| 96 mm | 152 mm | 203 mm    | 254 mm |