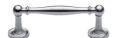

# **Colonial Cabinet Pull Handle**

C2533 96-SC

Heritage Brass Cabinet Pull Colonial Design 96mm CTC Satin Chrome Finish

| Material:   | Finish:      |
|-------------|--------------|
| Solid Brass | Satin Chrome |