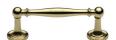

# **Colonial Cabinet Pull Handle**

C2533 96-PB

Heritage Brass Cabinet Pull Colonial Design 96mm CTC Polished Brass Finish

Material:Finish:Solid BrassPolished Brass

## **Product Dimensions** (All dimensions are in millimeters unless otherwise indicated)

**Length** 121 **CTC** 96 **Projection** 38 **Base** 25