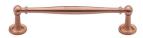

# **Colonial Cabinet Pull Handle**

C2533 152-SRG

Heritage Brass Cabinet Pull Colonial Design 152mm CTC Satin Rose Gold Finish

Material: Finish:

Solid Brass Satin Rose Gold

## Product Dimensions (All dimensions are in millimeters unless otherwise indicated)

**Length** 177 **CTC** 152 **Projection** 38 **Base** 25

## Satin Rose Gold

Rose Gold is a traditional alloy used in Jewellery, blending gold with copper to create a delightful rosy red tint. We have replicated a similar appearance by electroplating copper over solid brass. Our Rose Gold finish will add a touch of warmth and luxury to any creation.