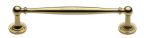

# **Colonial Cabinet Pull Handle**

C2533 152-PB

Heritage Brass Cabinet Pull Colonial Design 152mm CTC Polished Brass Finish

Material:Finish:Solid BrassPolished Brass