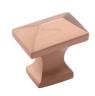

# **Pyramid Cabinet Knob**

C2232-SRG

Heritage Brass Cabinet Knob Pyramid Design Satin Rose Gold Finish

Material:

Satin Rose Gold Solid Brass

#### **Available Finishes**

Satin Rose Gold

Matt Black

Finish

**Product Dimensions** (All dimensions are in millimeters unless otherwise indicated)

35 Width 22 38 Length Projection