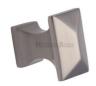

# **Pyramid Cabinet Knob**

C2232-SN

Heritage Brass Cabinet Knob Pyramid Design Satin Nickel finish

Material: Finish: Solid Brass Satin Nickel

#### **Available Finishes**

Polished Nickel

Finish

**Product Dimensions** (All dimensions are in millimeters unless otherwise indicated)

35 Width 22 38 Length Projection