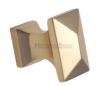

# **Pyramid Cabinet Knob**

C2232-PB

Heritage Brass Cabinet Knob Pyramid Design Polished Brass finish

Material: Finish: Solid Brass Polished Brass

#### **Available Finishes**

Polished Brass

Matt Black

**Product Dimensions** (All dimensions are in millimeters unless otherwise indicated)

35 Width 22 38 Length Projection