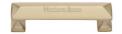

# **Pyramid Cabinet Pull Handle**

C2231 96-SB

Heritage Brass Cabinet Pull Pyramid Design 96mm CTC Satin Brass Finish

Material: Finish: Solid Brass Satin Brass