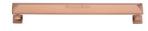

# **Pyramid Cabinet Pull Handle**

C2231 203-SRG

Heritage Brass Cabinet Pull Pyramid Design 203mm CTC Satin Rose Gold Finish

Material: Finish:

Solid Brass Satin Rose Gold

## **Product Dimensions** (All dimensions are in millimeters unless otherwise indicated)

 Length
 220
 Width
 24
 CTC
 203
 Projection
 35

Base 17