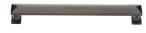

# **Pyramid Cabinet Pull Handle**

C2231 203-MB

Heritage Brass Cabinet Pull Pyramid Design 203mm CTC Matt Bronze Finish

Material:Finish:Solid BrassMatt Bronze

#### Matt Bronze

An aged finish on brass creating a vintage appearance, yet one that also looks outstanding in contemporary schemes. Over a period of time the bronze colour will lighten along any edges and surfaces that are frequently touched and create a naturally aged appearance highlighting frequently touched areas and exposing the brass below.