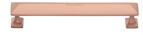

# **Pyramid Cabinet Pull Handle**

C2231 152-SRG

Heritage Brass Cabinet Pull Pyramid Design 152mm CTC Satin Rose Gold Finish

Material: Finish:

Solid Brass Satin Rose Gold