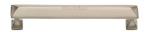

# **Pyramid Cabinet Pull Handle**

C2231 152-SN

Heritage Brass Cabinet Pull Pyramid Design 152mm CTC Satin Nickel Finish

Material:Finish:Solid BrassSatin Nickel

## **Available Finishes**

Matt Black

**Available Sizes** 

96 mm

203 mm

**Product Dimensions** (All dimensions are in millimeters unless otherwise indicated)

 Length
 169
 Width
 24
 CTC
 152
 Projection
 35