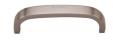

# **Curved D Shaped Cabinet Pull Handle**

C1800 89-SN

Heritage Brass Cabinet Pull D Shaped 89mm Satin Nickel finish

Material: Finish: Solid Brass Satin Nickel