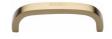

# **Curved D Shaped Cabinet Pull Handle**

C1800 89-SB

Heritage Brass Cabinet Pull D Shaped 89mm CTC Satin Brass Finish

Material: Finish: Solid Brass Satin Brass