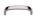

# **Curved D Shaped Cabinet Pull Handle**

C1800 89-PNF

Heritage Brass Cabinet Pull D Shaped 89mm CTC Polished Nickel Finish

Material: Finish:

Solid Brass Polished Nickel Finish

## **Product Dimensions** (All dimensions are in millimeters unless otherwise indicated)

 Length
 97
 Width
 12.5
 CTC
 89
 Projection
 32

Base 11