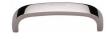

# **Curved D Shaped Cabinet Pull Handle**

C1800 89-PNF

Heritage Brass Cabinet Pull D Shaped 89mm CTC Polished Nickel Finish

Material: Finish:

Solid Brass Polished Nickel Finish