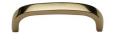

# **Curved D Shaped Cabinet Pull Handle**

C1800 89-PB

Heritage Brass Cabinet Pull D Shaped 89mm Polished Brass finish

Material:Finish:Solid BrassPolished Brass

## **Available Finishes**

Polished Nickel Finish

Available Sizes

89 mm

203 mm

**Product Dimensions** (All dimensions are in millimeters unless otherwise indicated)

 Length
 97
 Width
 12.5
 CTC
 89
 Projection
 32