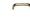

# **Curved D Shaped Cabinet Pull Handle**

C1800 89-PB

Heritage Brass Cabinet Pull D Shaped 89mm Polished Brass finish

Material:Finish:Solid BrassPolished Brass

#### Polished Brass

Warm, mellow with a sense of heritage and comfort this highly polished finish is opulent without being flamboyant. Polished Brass coordinates perfectly with traditional décor.