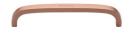

# **Curved D Shaped Cabinet Pull Handle**

C1800 152-SRG

Heritage Brass Cabinet Pull D Shaped 152mm CTC Satin Rose Gold Finish

Material: Finish:

Solid Brass Satin Rose Gold