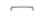

# **Curved D Shaped Cabinet Pull Handle**

C1800 152-SN

Heritage Brass Cabinet Pull D Shaped 152mm Satin Nickel finish

Material: Finish: Solid Brass Satin Nickel

## **About the Finish**

Base

With its honeyed grey tone created by brushed nickel plating on brass, this finish closely matches Stainless Steel but offers a warm and subtle alternative which is popular in traditional and modern décors.