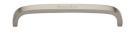

# **Curved D Shaped Cabinet Pull Handle**

C1800 152-SN

Heritage Brass Cabinet Pull D Shaped 152mm Satin Nickel finish

Material: Finish: Solid Brass Satin Nickel

## **About the Finish**

Base

With its honeyed grey tone created by brushed nickel plating on brass, this finish closely matches Stainless Steel but offers a warm and subtle alternative which is popular in traditional and modern décors.