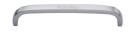

# **Curved D Shaped Cabinet Pull Handle**

C1800 152-SC

Heritage Brass Cabinet Pull D Shaped 152mm Satin Chrome finish

Material:Finish:Solid BrassSatin Chrome