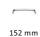

### **Product Dimensions** (All dimensions are in millimeters unless otherwise indicated)

 Length
 160
 Width
 12.5
 CTC
 152
 Projection
 32

 Base
 11