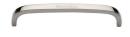

# **Curved D Shaped Cabinet Pull Handle**

C1800 152-PNF

Heritage Brass Cabinet Pull D Shaped 152mm CTC Polished Nickel Finish

Material: Finish:

Solid Brass Polished Nickel Finish

#### Polished Nickel Finish

With its subtle golden hue this is a mellow alternative to polished chrome. The finish is not coated and will oxidise naturally. If not regularly buffed with a soft cloth this finish will subtlety change over time by taking on an aged patina.