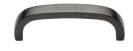

# **Curved D Shaped Cabinet Pull Handle**

C1800 152-MB

Heritage Brass Cabinet Pull D Shaped 152mm CTC Matt Bronze Finish

Material: Finish: Solid Brass Matt Bronze

### **Product Dimensions** (All dimensions are in millimeters unless otherwise indicated)

160 Width 12.5 CTC 152 Projection 32 Length 11

Base