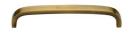

# **Curved D Shaped Cabinet Pull Handle**

C1800 152-AT

Heritage Brass Cabinet Pull D Shaped 152mm Antique finish

Material: Finish: Solid Brass **Antique Brass** 