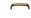

# **Curved D Shaped Cabinet Pull Handle**

C1800 152-AT

Heritage Brass Cabinet Pull D Shaped 152mm Antique finish

Material: Finish: Solid Brass **Antique Brass** 

#### **About the Finish**

With russet hues and a brass undertone, this variation on brass retains a warm and mellow character but adds age and maturity by highlighting the variance of shades making each piece both alluring and unique.