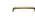

# **Curved D Shaped Cabinet Pull Handle**

C1800 152-AT

Heritage Brass Cabinet Pull D Shaped 152mm Antique finish

Material: Finish: Solid Brass **Antique Brass** 

#### **About the Finish**

With russet hues and a brass undertone, this variation on brass retains a warm and mellow character but adds age and maturity by highlighting the variance of shades making each piece both alluring and unique.