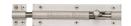

# **Straight Bolt**

C1584 6-SN

Heritage Brass Door Bolt Straight 6" x 1.5" Satin Nickel finish

Material:Finish:Solid BrassSatin Nickel