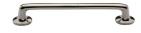

# **Traditional Cabinet Pull Handle**

C0376 203-PNF

Heritage Brass Cabinet Pull Traditional Design 203mm CTC Polished Nickel Finish

Material: Finish:

Solid Brass Polished Nickel Finish