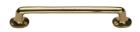

## **Traditional Cabinet Pull Handle**

C0376 203-PB

Heritage Brass Cabinet Pull Traditional Design 203mm Polished Brass finish

Material:Finish:Solid BrassPolished Brass